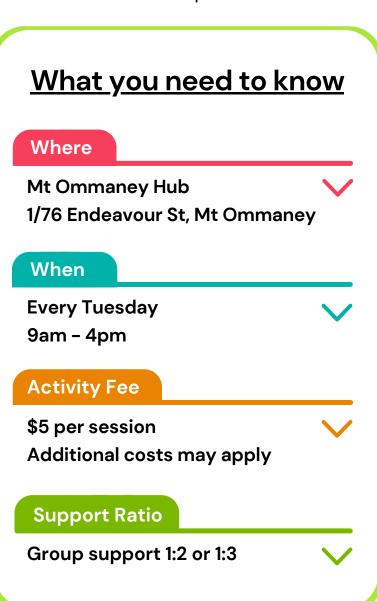

## Learn, grow, and explore.

Enhance provides an opportunity to try new things, make new friends, explore new places, build your independence and develop a few life skills.

This group offers something for everyone, and the chance to grow all in a safe environment.

Enhance runs an alternate fortnightly theme giving you a mixture of life skills and leisure activities.

## **Activities include**

- Art and music
- Health and fitness
- Day trips
- Budgeting and finances
- Public transport training

Start your adventure focal.org.au/groups 🔍

07 3812 2014

Services@focal.org.au